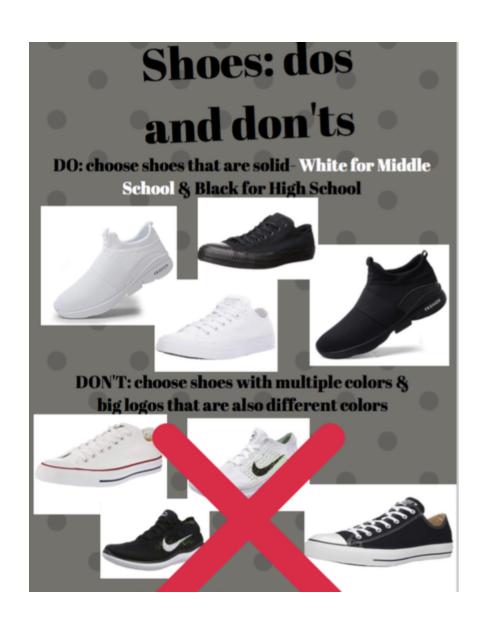

\*Spirit Days: students will wear uniform bottoms or jeans and ARS t-shirts.

| MIDDLE SCHOOL UNIFORM ITEM | DETAILS                                                                                                                                                                                                                                                                                                                                                                                                                                                                                                                                                        |
|----------------------------|----------------------------------------------------------------------------------------------------------------------------------------------------------------------------------------------------------------------------------------------------------------------------------------------------------------------------------------------------------------------------------------------------------------------------------------------------------------------------------------------------------------------------------------------------------------|
| Shirts                     | <ul> <li>Plain white collared polo shirt (short or long-sleeved), no color or emblems/logos</li> <li>White ARS logo uniform blouse</li> </ul>                                                                                                                                                                                                                                                                                                                                                                                                                  |
| Bottoms                    | <ul> <li>Black walking shorts to the knee, pleated or flat front shorts.         <ul> <li>No shorter than the top of the kneecap.</li> </ul> </li> <li>Black full length pants with pockets.         <ul> <li>NO Leggings/jeggings or spandex material.</li> <li>No tight-fitting shorts or distracting labels.</li> </ul> </li> <li>Blue uniform plaid skirt         <ul> <li>No shorter than the top of the kneecap. Skirts may not be rolled up to shorten length above top of the kneecap.</li> <ul> <li>No belts with skirts.</li> </ul> </ul></li> </ul> |
| Sweaters/Jackets           | <ul> <li>Plain solid black or navy blue sweater, fleece jacket, or ARS/plain black sweatshirt</li> <li>No decoration or designs. Must be worn right-side out.</li> </ul>                                                                                                                                                                                                                                                                                                                                                                                       |
| Shoes                      | <ul> <li>MOSTLY White athletic or tennis shoes with white laces</li> <li>No boots, no crocs, No Doc Martin</li> </ul>                                                                                                                                                                                                                                                                                                                                                                                                                                          |
| Socks & Leggings           | <ul> <li>Solid white or black (knee, ankle or calf length)</li> <li>Leggings should be full length and worn underneath the school skirt. No fishnets or torn leggings.</li> </ul>                                                                                                                                                                                                                                                                                                                                                                              |
| P.E. Uniform               | <ul> <li>Black, white or ARS shirt.</li> <li>Black shorts or black tights.</li> </ul>                                                                                                                                                                                                                                                                                                                                                                                                                                                                          |

| • Tennis shoes (same worn during the day |
|------------------------------------------|
| is fine).                                |

| HIGH SCHOOL UNIFORM ITEM | DETAILS                                                                                                                                                                                                                                                                                                                                                                                                                                                                                                                                                                                                                                        |
|--------------------------|------------------------------------------------------------------------------------------------------------------------------------------------------------------------------------------------------------------------------------------------------------------------------------------------------------------------------------------------------------------------------------------------------------------------------------------------------------------------------------------------------------------------------------------------------------------------------------------------------------------------------------------------|
| Shirts                   | <ul> <li>Navy blue polo shirt (short or long-sleeved), with a ship line collar, no emblems/logos</li> <li>Light blue oxford shirt (short/long sleeve) with button-down collar</li> <li>Blue Ann Richards logo blouse</li> </ul>                                                                                                                                                                                                                                                                                                                                                                                                                |
| Bottoms                  | <ul> <li>Khaki shorts to the knee, cuffs preferred or flat front shorts         <ul> <li>No tight-fitting shorts or colorful labels</li> <li>No shorter than the top of the kneecap.</li> </ul> </li> <li>Khaki full length pants.         <ul> <li>No, tight-fitting slacks, stretchy jegging/leggings, or distracting labels.</li> <li>Pant legs may not be rolled. Pant legs should not be capris.</li> </ul> </li> <li>Blue uniform plaid skirt         <ul> <li>No shorter than the top of the kneecap. Skirts may not be rolled up to shorten the length above top of the kneecap.</li> <li>No belts with skirts.</li> </ul> </li> </ul> |
| Sweaters/Jackets         | <ul> <li>Plain solid black or navy blue sweater, fleece jacket, or ARS/plain black sweatshirt</li> <li>No decoration or designs. Must be worn right-side out.</li> </ul>                                                                                                                                                                                                                                                                                                                                                                                                                                                                       |
| Shoes                    | <ul> <li>MOSTLY Black athletic tennis shoes or flats with a small sole (no thick rubber soles)</li> <li>No boots, no crocs, no Doc Martins.</li> </ul>                                                                                                                                                                                                                                                                                                                                                                                                                                                                                         |
| Socks & Leggings         | <ul> <li>Solid white or black (knee, ankle or calf length)</li> <li>Leggings should be full length and worn underneath the school skirt. No fishnets or torn leggings, or sweatpants.</li> </ul>                                                                                                                                                                                                                                                                                                                                                                                                                                               |
| P.E. Uniform             | <ul> <li>Black, white or ARS shirt.</li> <li>Black shorts or black tights.</li> <li>Tennis shoes (same worn during the day is fine).</li> </ul>                                                                                                                                                                                                                                                                                                                                                                                                                                                                                                |